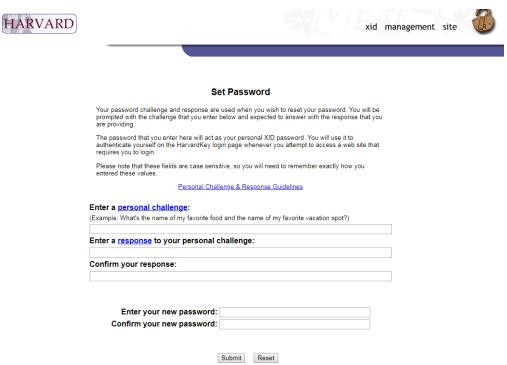

After you enter and submit the temporary secret key password, you will be taken to the below page. Please create a challenge question, response, and password. You will be using this password to log into CARAT.