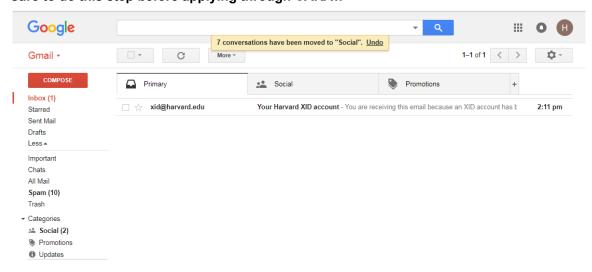

3. Login to the email that you provided when requesting an XID and follow the instructions on the email from the XID system. If you do not see it on your inbox, please check your spam folder. Please make sure to do this step before applying through CARAT.