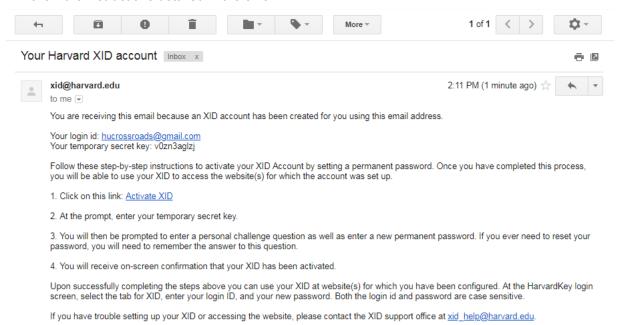

3. Login to the email that you provided when requesting an XID and follow the instructions on the email from the XID system. If you do not see it on your inbox, please check your spam folder. Please make sure to do this step before applying through CARAT.

4. Follow the instructions detailed in the email.

5. When you click on the "Activate XID" link listed in the email, you will be taken to the below page. Please enter the temporary secret key password included in the email: