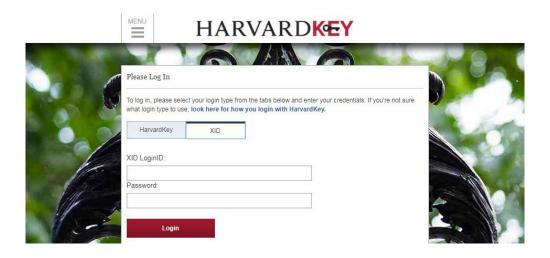

7. After you set up your password and challenge question, you will be taken to this screen. **PLEASE WAIT 24 HOURS BEFORE LOGGING INTO CARAT.** 

8. Success! You can now <u>login to CARAT here</u> with the XID details you've just created. Please toggle to the "XID" tab on the login page. (Make sure that it says "XID LoginID"). You can enter the email address and password that you provided when requesting an XID.