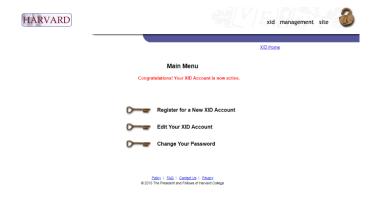

7. After you set up your password and challenge question, you will be taken to this screen. **PLEASE WAIT 24 HOURS BEFORE LOGGING INTO CARAT.** 

8. Success! You can now <u>login to CARAT here</u> with the XID details you've just created. Please toggle to the "XID" tab on the login page. (Make sure that it says "XID LoginID"). You can enter the email address and password that you provided when requesting an XID.