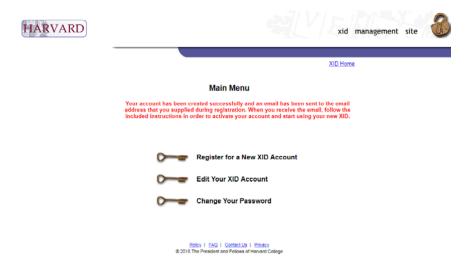

2. Once you fill in this information and click "Register" you will be taken to the below screen. The screen should say that your account has been created successfully. If you ever need to change your password or edit your XID account, you may go back to this <a href="link">link</a>.

#### Create XID Account

Go to this <u>link</u> to create an XID account. You MUST do this in order to apply. While applying for an XID make sure to fill in your Email Address, First Name, and Last Name. Please choose "Please use my email address as my login id" when prompted. Plan to apply at least 48 hours before the deadline to avoid any issues.

#### **Create New XID**

Please enter your information in the fields below. Note that the login id is case sensitive. This means that a login id value of 'john\_doe' will be different than a login id value of 'John\_Doe'. So when you log in at the HarvardKey login page, you must type your login id exactly as you enter it here.