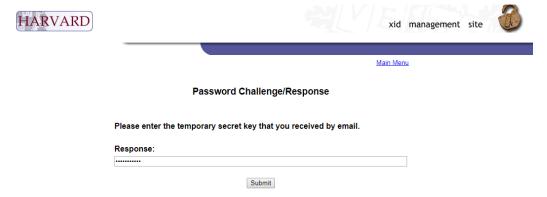

4. Follow the instructions detailed in the email.

5. When you click on the "Activate XID" link listed in the email, you will be taken to the below page. Please enter the temporary secret key password included in the email:

After you enter and submit the temporary secret key password, you will be taken to the below page. Please create a challenge question, response, and password. You will be using this password to log into CARAT.