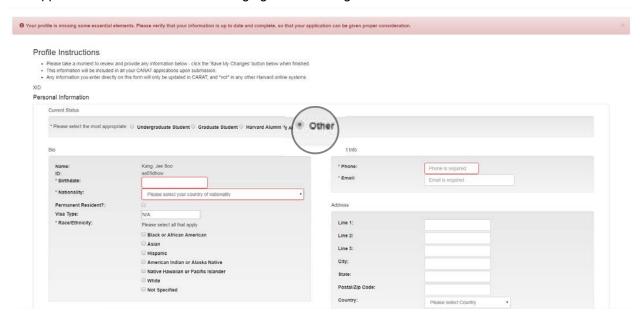

#### Update Profile Information in CARAT

9. When you are able to login to CARAT, you will be taken to the below page. Please fill out all fields of requested information on the "My Profile" tab (please enter N/A when asked for "Visa Type"). Click "Save My Changes" at the bottom of the page, then click on the below link to complete your application to the Crossroads Emerging Leaders Program.